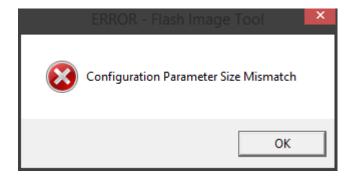

### WITHOUT ANY ERRORS!

If you see this or any other error message while importing or building an image,

### DO NOT CONTINUE!

The error above is shown **ONLY** at 8.1.10.x or previous 5MB firmware releases.

Try FITC v8.1.10.1286 instead. Check that you can import and build your image,